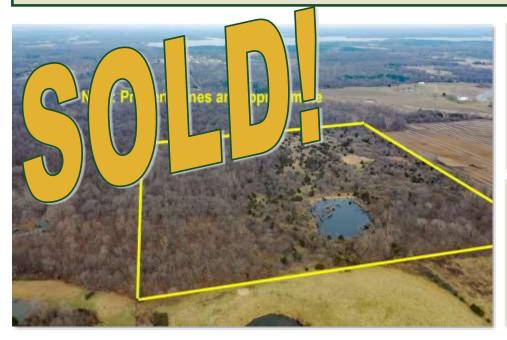

## FOR SALE: 64.33+- Acres Williamson County IL Wooded & Reclaimed Strip-Mine Land Plus Pond

Wayne Keller
Managing Broker
618-407-1679
wkeller@buyafarm.com
Sparta Branch Office
800-357-4020

PROPERTY DETAILS (2641L) Address: RR, Carbondale IL List Price: \$185,000

64.33 acres wooded and reclaimed strip-mine land. 35+- acres has been strip mined and reclaimed and 25+- acres is native timber. There is also a  $\frac{3}{4}$  acre pond.

Parcel #09-06-100-003 and 09-06-300-001