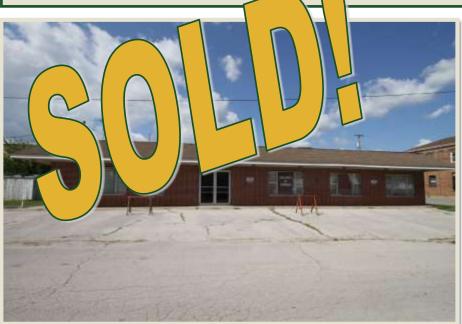

## FOR SALE: RANDOLPH COUNTY IL COMMERCIAL PROPERTY Building and Lot

Jamie Keller Managing Broker Cell: 618-713-7677 jkeller@buyafarm.com Steeleville Branch Office

PROPERTY DETAILS (2604L) Address: 601 North Sparta St, Steeleville IL 62288 Price Reduced: \$54,000 / List Price: \$60,000

Ideal location for your business dream! Commercial building in Randolph County, Steeleville IL. **36' x 80' brick building on concrete slab located on a 60' x 140'** lot with parking area. Formerly used as a laundromat, this building includes an office and 1,008 sq ft 2bedroom apartment.