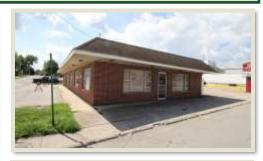

Ideal location for your business dream! Commercial building in Randolph County, Steeleville IL. **36' x 80' brick building on concrete slab located on a 60' x 140'** lot with parking area. Formerly used as a laundromat, this building includes an office and 1,008 sq ft 2bedroom apartment.