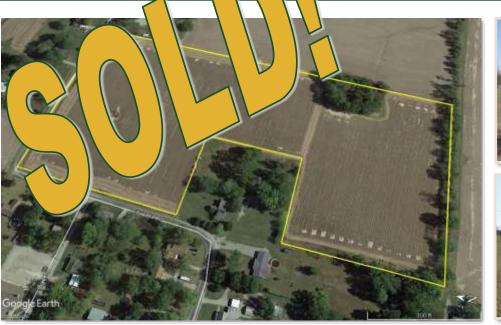

Wayne Keller Managing Broker 618-407-1679 wkeller@buyafarm.com Sparta Branch Office 800-357-4020

PROPERTY DETAILS (2639AL) Address: City Lake Road, DuQuoin IL 62832 List Price: \$118,000

Add this 18.5 acres of Perry County cropland to your farm located just North of DuQuoin. Soil PI of 101.7 with 17.5 acres tillable. Farm lease is open for 2021 crop year. Lays flat with access from City Lake Road. City water available. Nice home site; may consider dividing. Taxes \$213.50 (2019 paid 2020). DuQuoin schools.

**Utility company has a solar panel (approximately 2'** square) along street that pays \$100.00 yearly lease. The portable building and farm machinery presently on the property will be removed.

Directions: From the intersection of US Hwy 51 and IL Hwy 154 head south on US 51 for 1.25 miles to Sunfield. Turn left on City Lake Road. Follow for ¼ mile and curve left. Property on the right.