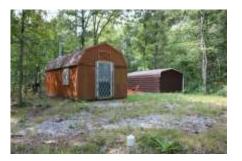

Hunt property located on seldom used road with solar powered cabin and small pond. Tracts like this are hard to find with established hunting blinds, isolation, adjoining cropland, marketable timber (no timber value has been established). Terrain is rolling to gently rolling offering some great places to build a lake. In-ground water tank and 3 set up hunting blinds.