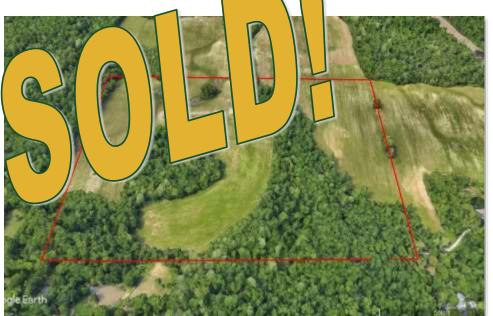

## FOR SALE: 50+- Acres Jackson County IL Cropland and Wooder = Excellent Hunting Property!

Wayne Keller Managing Broker 618-407-1679 wkeller@buyafarm.com Sparta Branch Office 800-357-4020

PROPERTY DETAILS (2643L) Address: RR, Carbondale IL List Price: \$185,000

50+- acres of cropland and wooded just outside Carbondale IL. Property is creek bottom and wood hillsides and creek bottoms. There are 20+- acres wooded and 30+- acres cropland for income. Cropland and wooded make for an excellent hunting property just outside of town. It also has wooded hillsides that would make pretty homesites.

20+- acres wooded 30+- acres cropland PI of 102 Any mineral owned will transfer, if any. Taxes: \$524.64 (\$10.49 per acre) 2019 paid 2020

**Specializing in Rural Real Estate Sales and Auctions** *MAIN OFFICE: 1403 Hillcrest Drive, Sparta IL 62286 / 800-443-1998*