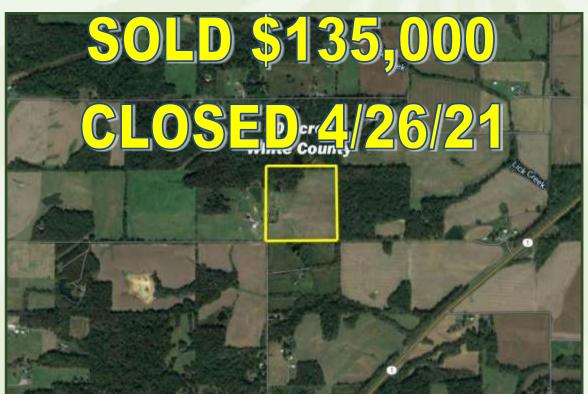

## ONLINE LAND AUCTION White County IL 40+- Acres - 1 Tract Property Location: 898 (punty Road 400E, Norris City IL (Indian Creek Twp) Online of the shared and the shared at the shared at

Surveyed! 31+- Acres Row Crops—Balance Woods and Farmstead. Two grain bins. Nice home sites. Electric available, pole and meter on site. Rural water available at SW corner of property. Plenty of deer tracks in snow. Located at the end of dead end road. Taxes: \$269.94. Possession at closing, including 2021 farming rights. Short Legal: Section 11, T6S-R8E, Indian Creek Twp, White Co IL