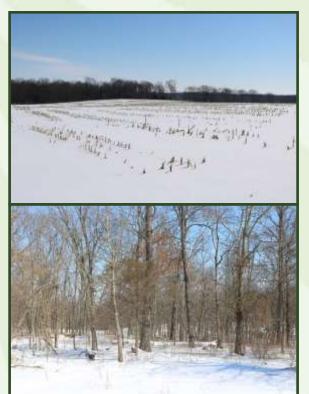

## ONLINE LAND AUCTION White County IL 40+- Acres - 1 Tract Property Location: 898 (punty Road 400E, Norris City IL (Indian Creek Twp) Online of the shared and the shared at the shared at

Surveyed! 31+- Acres Row Crops—Balance Woods and Farmstead. Two grain bins. Nice home sites. Electric available, pole and meter on site. Rural water available at SW corner of property. Plenty of deer tracks in snow. Located at the end of dead end road. Taxes: \$269.94. Possession at closing, including 2021 farming rights. Short Legal: Section 11, T6S-R8E, Indian Creek Twp, White Co IL