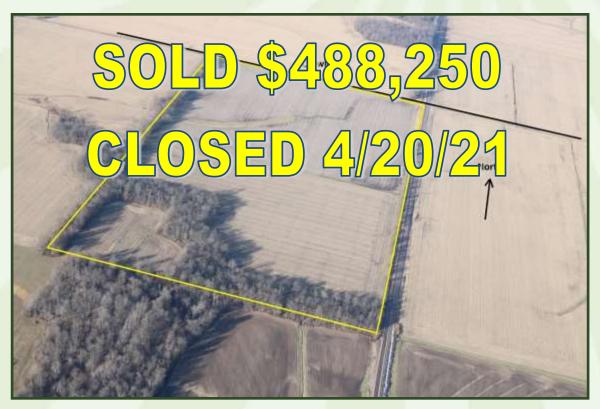

## ONLINE LAND AUCTION

Marion County IL 77.5+- Acres - 1 Tract

Property Location: Crowley Road, Kell IL (Between Salem and Mt. Vernon IL)

We intained farm with GREAT CROP PRODUCTIVITY INDEX of 107.1. USDA FSA shows 78.94 farmland acres and 67.69 cropland acres. Tract lays gently sloping allowing for good drainage. Owned by same family for many generations. Offers a small amount of hunting. Taxes: \$1,039.64. Possession at closing, including 2021 farming rights.

Short Legal: Part of W 1/2 NE 1/4, Section 30, T1N-R3E, Haines Township, Marion Co IL

AUCTION TERMS & CONDITIONS: 10% down, balance at closing. **NO BUYER'S PREMIUM!**Auctioneer Don Bailey, IL Lic #441002325.
Complete bidding details, terms, conditions, photos, etc. on buyafarm.com.