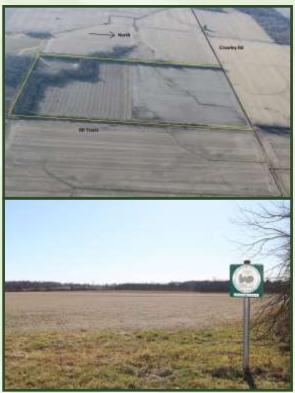

## ONLINE LAND AUCTION

Marion County IL 77.5+- Acres - 1 Tract

Property Location: Crowley Road, Kell IL (Between Salem and Mt. Vernon IL)

We intained farm with GREAT CROP PRODUCTIVITY INDEX of 107.1. USDA FSA shows 78.94 farmland acres and 67.69 cropland acres. Tract lays gently sloping allowing for good drainage. Owned by same family for many generations. Offers a small amount of hunting. Taxes: \$1,039.64. Possession at closing, including 2021 farming rights.

Short Legal: Part of W 1/2 NE 1/4, Section 30, T1N-R3E, Haines Township, Marion Co IL

AUCTION TERMS & CONDITIONS: 10% down, balance at closing. **NO BUYER'S PREMIUM!**Auctioneer Don Bailey, IL Lic #441002325.
Complete bidding details, terms, conditions, photos, etc. on buyafarm.com.