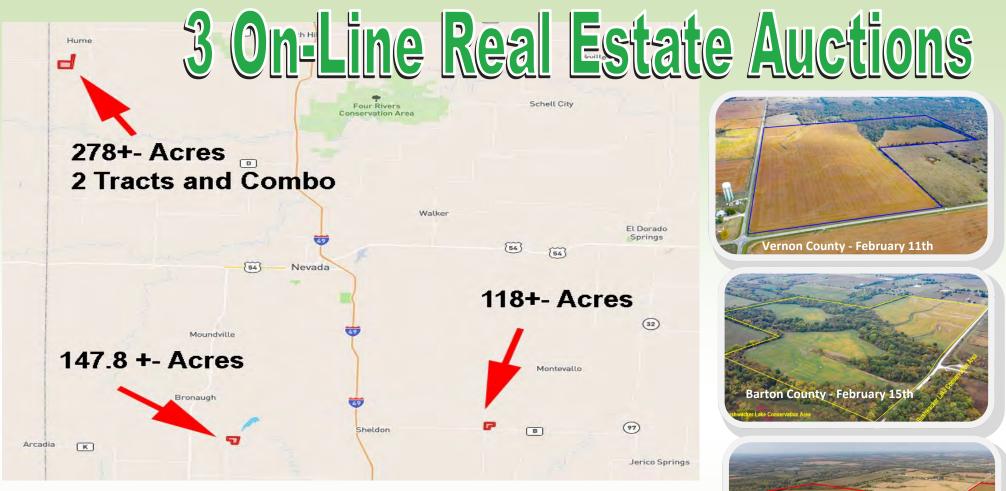

## 3 On-LineReal EstateAuctions118 Acres147.8 Acres278.6 AcresVernon County MOBarton County MOBates County MO

Quality Cropland. Road frontage. 96 tillable ac, 22 wooded ac. Lease open for 2021 crop year.

Excellent Hunting Property or Cropland. Adjoins Bushwhacker Conservation area on North and East sides. Lease open for 2021 crop year.

Quality Cropland offered in 2 tracts and as a combination. Lease open for 2021 crop year.