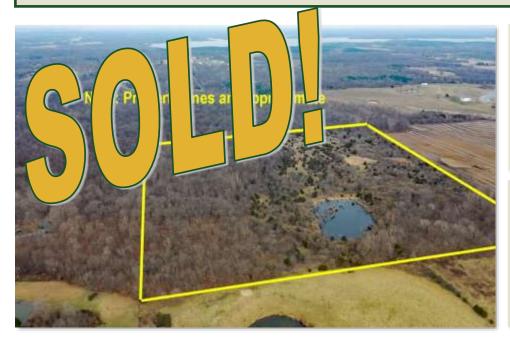

## FOR SALE: 64.33+- Acres Williamson County IL

**Wooded & Reclaimed Strip-Mine Land Plus Pond** 

Wayne Keller
Managing Broker
618-407-1679
wkeller@buyafarm.com
Sparta Branch Office
800-357-4020

PROPERTY DETAILS (2641L) Address: RR, Carbondale IL List Price: \$185,000

64.33 acres wooded and reclaimed strip-mine land. 35+- acres has been strip mined and reclaimed and 25+- acres is native timber. There is also a  $\frac{3}{4}$  acre pond.

Parcel #09-06-100-003 and 09-06-300-001