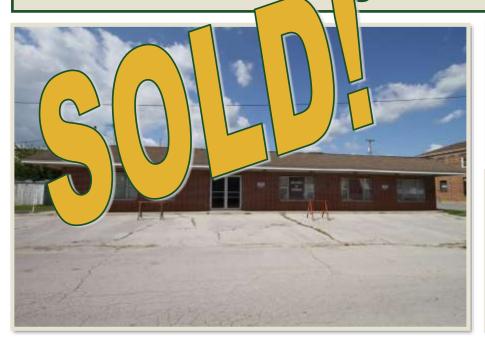

## FOR SALE: RANDOLPH COUNTY IL COMMERCIAL PROPERTY Building and Lot

Jamie Keller Managing Broker Cell: 618-713-7677 jkeller@buyafarm.com Steeleville Branch Office

PROPERTY DETAILS (2604L)

Address: 601 North Sparta St, Steeleville IL 62288 Price Reduced: \$54,000 / List Price: \$60,000

Ideal location for your business dream! Commercial building in Randolph County, Steeleville IL. **36' x 80' brick building on concrete slab located on a 60' x 140'** lot with parking area. Formerly used as a laundromat, this building includes an office and 1,008 sq ft 2-bedroom apartment.