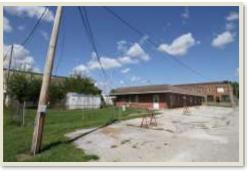

## FOR SALE: RANDOLPH COUNTY IL COMMERCIAL PROPERTY Building and Lot

Jamie Keller Managing Broker Cell: 618-713-7677 jkeller@buyafarm.com Steeleville Branch Office

PROPERTY DETAILS (2604L)

Address: 601 North Sparta St, Steeleville IL 62288 Price Reduced: \$54,000 / List Price: \$60,000

Ideal location for your business dream! Commercial building in Randolph County, Steeleville IL. **36' x 80' brick building on concrete slab located on a 60' x 140'** lot with parking area. Formerly used as a laundromat, this building includes an office and 1,008 sq ft 2-bedroom apartment.