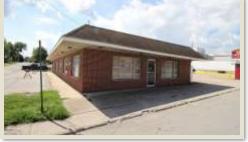

## FOR SALE: RANDOLPH COUNTY IL COMMERCIAL PROPERTY Building and Lot

Jamie Keller Managing Broker Cell: 618-713-7677 jkeller@buyafarm.com Steeleville Branch Office

PROPERTY DETAILS (2604L)

Address: 601 North Sparta St, Steeleville IL 62288 Price Reduced: \$54,000 / List Price: \$60,000

Ideal location for your business dream! Commercial building in Randolph County, Steeleville IL. **36' x 80' brick building on concrete slab located on a 60' x 140'** lot with parking area. Formerly used as a laundromat, this building includes an office and 1,008 sq ft 2-bedroom apartment.