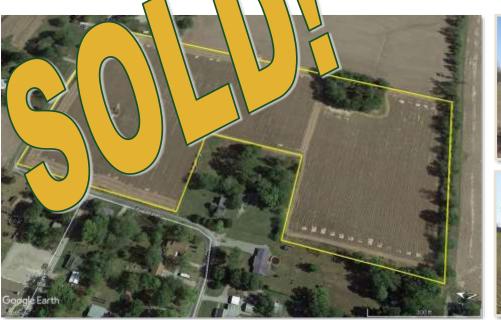

## FOR SALE: 18.5 - Acres Perry County IL Mostly With Soil PI of 101.7

Wayne Keller Managing Broker 618-407-1679 wkeller@buyafarm.com Sparta Branch Office 800-357-4020

PROPERTY DETAILS (2639AL) Address: City Lake Road, DuQuoin IL 62832 List Price: \$118,000

Add this 18.5 acres of Perry County cropland to your farm located just North of DuQuoin. Soil PI of 101.7 with 17.5 acres tillable. Farm lease is open for 2021 crop year. Lays flat with access from City Lake Road. City water available. Nice home site; may consider dividing. Taxes \$213.50 (2019 paid 2020). DuQuoin schools.

**Utility company has a solar panel (approximately 2'** square) along street that pays \$100.00 yearly lease. The portable building and farm machinery presently on the property will be removed.

Directions: From the intersection of US Hwy 51 and IL Hwy 154 head south on US 51 for 1.25 miles to Sunfield. Turn left on City Lake Road. Follow for ¼ mile and curve left. Property on the right.