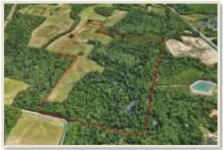

Address: Dogwood Road, Carbondale IL List Price: \$299,000 / \$3,646.34 Per Acre

82+- acres of cropland and wooded just outside Carbondale IL. Property is creek bottom woods with 56+- acres wooded and 26 acres cropland for income. The mix of cropland and wooded with a meandering creek in the wooded area make for an excellent hunting property just outside town.

- 56+- acres wooded
- 26 +- acres cropland
- Pl of 112.2
- Any mineral owned will transfer, if any.
- Taxes: \$1084.26 (\$13.22 per acre) 2019 paid 2020
- Frontage on Dogwood Road

Directions: At the East edge of Carbondale IL turn South on Giant City Road. Go 1.37 miles South and turn left on Dogwood Road. Go 0.8 mile to the property on the right.