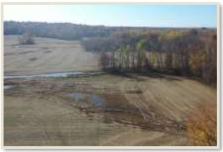

Address: Dogwood Road, Carbondale IL List Price: \$299,000 / \$3,646.34 Per Acre

82+- acres of cropland and wooded just outside Carbondale IL. Property is creek bottom woods with 56+- acres wooded and 26 acres cropland for income. The mix of cropland and wooded with a meandering creek in the wooded area make for an excellent hunting property just outside town.

- 56+- acres wooded
- 26 +- acres cropland
- Pl of 112.2
- Any mineral owned will transfer, if any.
- Taxes: \$1084.26 (\$13.22 per acre) 2019 paid 2020
- Frontage on Dogwood Road

Directions: At the East edge of Carbondale IL turn South on Giant City Road. Go 1.37 miles South and turn left on Dogwood Road. Go 0.8 mile to the property on the right.