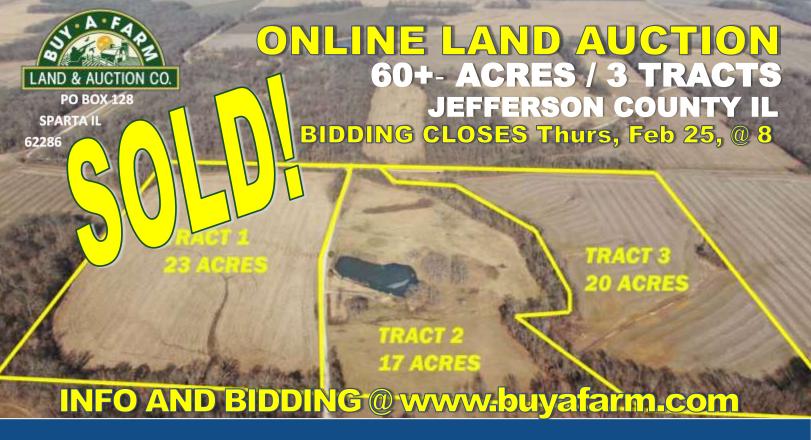

## Bidding Closes: Thur, Feb 25th at 8PM CST

BID AT www.buyafarm.com

P. O. BOX 128 SPARTA IL 62286

60 total acres offered in 3 tracts. 40 acres of property is leased for farming at \$135 per acre. Operator willing to continue farming or will allow new owner to farm.

TRACT 1-23 ACRES. Mostly tillable ground.

TRACT 2-17 ACRES. Home site, pond, pasture, electric and munici-

pal water nearby.

TRACT 3—20 ACRES. Mostly tillable ground.

TAXES: \$400 (estimate) Parcel ID# 01-09-400-002.