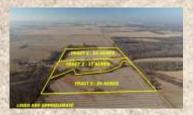

## Bidding Closes: Thur, Feb 25th at 8PM CST

BID AT www.buyafarm.com

P. O. BOX 128 SPARTA IL 62286

60 total acres offered in 3 tracts. 40 acres of property is leased for farming at \$135 per acre. Operator willing to continue farming or will allow new owner to farm.

TRACT 1-23 ACRES. Mostly tillable ground.

TRACT 2-17 ACRES. Home site, pond, pasture, electric and munici-

pal water nearby.

TRACT 3—20 ACRES. Mostly tillable ground.

TAXES: \$400 (estimate) Parcel ID# 01-09-400-002.