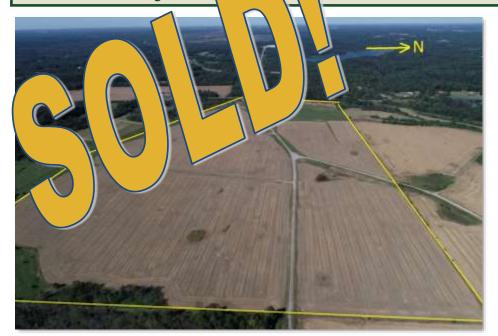

## FOR SALE: 162.5+- Acres Saline County IL Mostly Tillable 31 / Well Maintained and Limed

162.5 surveyed acres in Saline County IL. 140+- tillable acres. Beans yielded 67 bu per acre in 2020. Available for 2021 farming season. Recently limed and well-maintained farm. Direct access off Harco Road, West of Harrisburg IL. New private gated entrance.