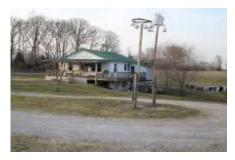

Rural setting with good road frontage. This farmstead literately offers almost everything needed for the rural life. Includes 3-bed, 1-bath home with full basement, walkout basement, foam insulated walls with natural drainage floor drain built in 2008. Home has an open floor plan. Upper level has 1 bedroom, 2 bedrooms and bath downstairs. There is a 1/4 acre pond stocked with fish. Lots of deer and turkey sign on property. Cross fenced pasture (24 acres) could be farmed. Electric available at road in front of home but not presently ran to home.