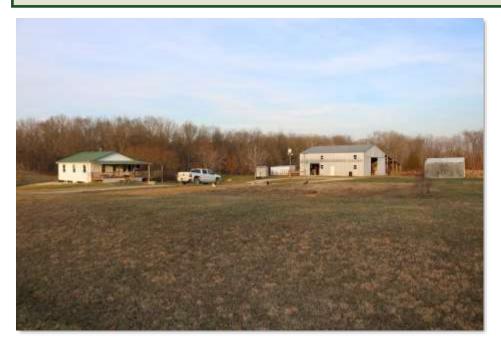

Rural setting with good road frontage. This farmstead literately offers almost everything needed for the rural life. Includes 3-bed, 1-bath home with full basement, walkout basement, foam insulated walls with natural drainage floor drain built in 2008. Home has an open floor plan. Upper level has 1 bedroom, 2 bedrooms and bath downstairs. There is a 1/4 acre pond stocked with fish. Lots of deer and turkey sign on property. Cross fenced pasture (24 acres) could be farmed. Electric available at road in front of home but not presently ran to home.