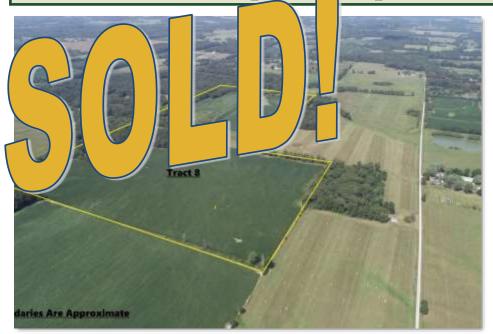

## FOR SALE: 120+- Acres Jefferson County IL Tillable / CRP / Timberland

Approximately 102.9 acres in cropland. 13.47 acres enrolled in CRP. 17.1 acres in timberland. Tract lays flat to gently rolling.

Access via easement from North Flagg Road.

Part of Section 22 and 27; T4S-R1E.