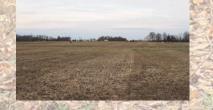

#### Bid at buyafarm.com

100 acre mix of cropland and wooded 8+- mile SE of Nashville IL, as the crow flies. 53+- acres of cropland with a PI of 98.3, some smaller creek bottom fields. There are 8 oil wells and a tank battery on the property, but no mineral rights. Scattered woods, field lines, food source and the creek make for excellent whitetail hunting.