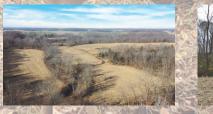

#### Bid at buyafarm.com

100 acre mix of cropland and wooded 8+- mile SE of Nashville IL, as the crow flies. 53+- acres of cropland with a PI of 98.3, some smaller creek bottom fields. There are 8 oil wells and a tank battery on the property, but no mineral rights. Scattered woods, field lines, food source and the creek make for excellent whitetail hunting.