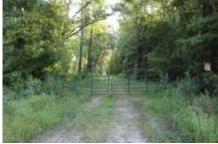

PROPERTY DETAILS (2631AL) Address: Lighthouse Road, Harrisburg IL List Price: \$1,008,000 / \$4,500 per acre

Approximately 189 acres cropland, 40 acres tiled. Access via gated-owned parcel from dead-end road (Lighthouse Road) and gated easement to Old Route 13. Bean yield 66 bu per acre in 2019.