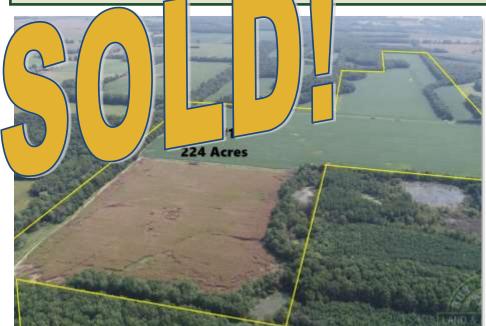

## FOR SALE: 224+- Acres Saline County IL Well-Maintained arm with Gated Access

Don Bailey Managing Broker Cell: 618-919-1031 dbailey@buyafarm.com Sparta Main Office Flora Branch Office Office: 855-468-3478

PROPERTY DETAILS (2631AL) Address: Lighthouse Road, Harrisburg IL List Price: \$1,008,000 / \$4,500 per acre

Approximately 189 acres cropland, 40 acres tiled. Access via gated-owned parcel from dead-end road (Lighthouse Road) and gated easement to Old Route 13. Bean yield 66 bu per acre in 2019.

Part of Sections 12 & 7, T9S-R5 & 6E

Specializing in Rural Real Estate Sales and Auctions MAIN OFFICE: 1403 Hillcrest Drive, Sparta IL 62286 / 800-443-1998