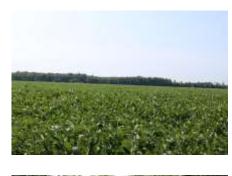

PROPERTY DETAILS (2631AL) Address: Lighthouse Road, Harrisburg IL List Price: \$1,008,000 / \$4,500 per acre

Approximately 189 acres cropland, 40 acres tiled. Access via gated-owned parcel from dead-end road (Lighthouse Road) and gated easement to Old Route 13. Bean yield 66 bu per acre in 2019.