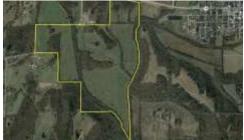

Address: Old Cypress Road, Vienna IL 62995

List Price: \$1,575,000

Productive Farmland! 375 acres in Johnson County IL. Soil PI 111.2. The majority of this cropland lays in fertile bottomland. Approximately 266 acres tillable. Available for 2021 farming season. Several small ponds on property.

- Taxes \$4,677 (2020)
- Vienna school district
- Section 6 and 7, T13S-R3E

Directions: From Vienna, take IL Hwy 146 West to Old Cypress Road. Left on Old Cypress. Property in starts front of first curve.