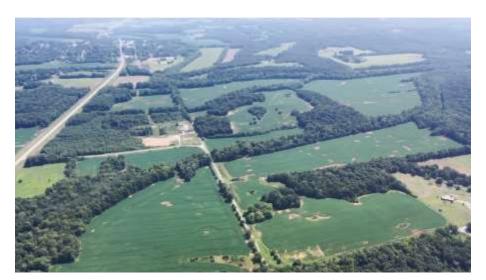

Address: Old Cypress Road, Vienna IL 62995

List Price: \$1,575,000

Productive Farmland! 375 acres in Johnson County IL. Soil PI 111.2. The majority of this cropland lays in fertile bottomland. Approximately 266 acres tillable. Available for 2021 farming season. Several small ponds on property.

- Taxes \$4,677 (2020)
- Vienna school district
- Section 6 and 7, T13S-R3E

Directions: From Vienna, take IL Hwy 146 West to Old Cypress Road. Left on Old Cypress. Property in starts front of first curve.