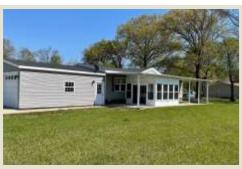

## FOR SALE: 32+- ACRES MARION COUNTY IL Mini Farm with Home and Outbuildings

**PROPERTY DETAILS (2663L)** 

Address: 2902 Old Rt 51, Sandoval IL 62882

**List Price: \$287,500** 

Mini Farm! You have always wanted a place to raise a variety of animals, this is it! This 32-acre property with about 18 acres tillable/pasture has 6' tall chain link fencing around most of the property plus more fencing around some of the buildings. There are 4 outbuildings all with concrete floors, 2 nice stalls are included in one building and an aviary in another. 2012 mobile home with 3 bedrooms and 2 baths, nice enclosed porches on front and back, and attached 2-car garage with dog pen. The 60 x 38 building (finished with heat/AC) has a second story man cave or hobby area, 70 x 45 open front barn is perfect for hay/equipment storage, 4-bay 50 x 30 pole barn with overhead doors to store your collection, and 32 x 25 barn with stalls. Nice wooded area in southeast corner of property contains a small pond. Includes a 14' tall carport and whole house generator. Taxes estimated for 2020 -\$4,925. Sandoval school district.