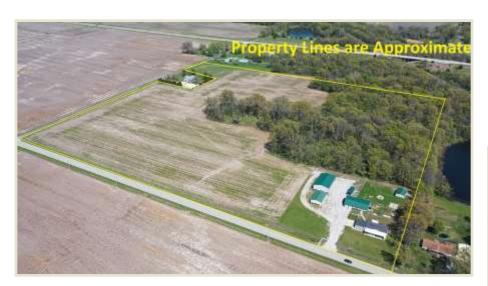

## FOR SALE: 32+- ACRES MARION COUNTY IL Mini Farm with Home and Outbuildings

**PROPERTY DETAILS (2663L)** 

Address: 2902 Old Rt 51, Sandoval IL 62882

**List Price: \$287,500** 

Mini Farm! You have always wanted a place to raise a variety of animals, this is it! This 32-acre property with about 18 acres tillable/pasture has 6' tall chain link fencing around most of the property plus more fencing around some of the buildings. There are 4 outbuildings all with concrete floors, 2 nice stalls are included in one building and an aviary in another. 2012 mobile home with 3 bedrooms and 2 baths, nice enclosed porches on front and back, and attached 2-car garage with dog pen. The 60 x 38 building (finished with heat/AC) has a second story man cave or hobby area, 70 x 45 open front barn is perfect for hay/equipment storage, 4-bay 50 x 30 pole barn with overhead doors to store your collection, and 32 x 25 barn with stalls. Nice wooded area in southeast corner of property contains a small pond. Includes a 14' tall carport and whole house generator. Taxes estimated for 2020 -\$4,925. Sandoval school district.