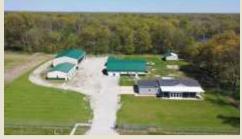

## FOR SALE: 32+- ACRES MARION COUNTY IL Mini Farm with Home and Outbuildings

**PROPERTY DETAILS (2663L)** 

Address: 2902 Old Rt 51, Sandoval IL 62882

**List Price: \$287,500** 

Mini Farm! You have always wanted a place to raise a variety of animals, this is it! This 32-acre property with about 18 acres tillable/pasture has 6' tall chain link fencing around most of the property plus more fencing around some of the buildings. There are 4 outbuildings all with concrete floors, 2 nice stalls are included in one building and an aviary in another. 2012 mobile home with 3 bedrooms and 2 baths, nice enclosed porches on front and back, and attached 2-car garage with dog pen. The 60 x 38 building (finished with heat/AC) has a second story man cave or hobby area, 70 x 45 open front barn is perfect for hay/equipment storage, 4-bay 50 x 30 pole barn with overhead doors to store your collection, and 32 x 25 barn with stalls. Nice wooded area in southeast corner of property contains a small pond. Includes a 14' tall carport and whole house generator. Taxes estimated for 2020 -\$4,925. Sandoval school district.