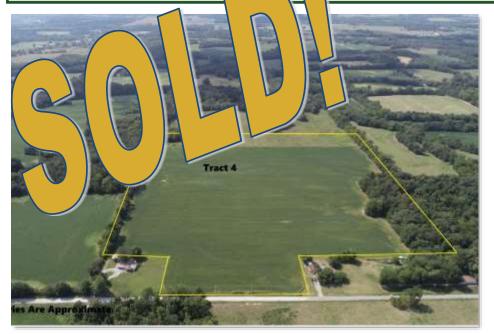

## FOR SALE: 56+- Acres Jefferson County IL Tillable (CP / Timberland

Approximately 49.6 acres in cropland. 18.3 acres enrolled in CRP. 6.4 acres in timberland. Tract lays rolling to gently rolling.

Access via an easement from North Scroll Lane.

Located in part of Section 14, T4S-R1E.