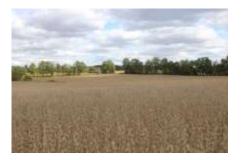

Approximately 35.46 acres in cropland. 9.43 acres enrolled in CRP. 19.54 acres in timberland. Tract lays rolling to gently rolling.

Frontage on East Flagg Road.

Part of Section 22, T4S-R1E.

Specializing in Rural Real Estate Sales and Auctions MAIN OFFICE: 1403 Hillcrest Drive, Sparta IL 62286 / 800-443-1998