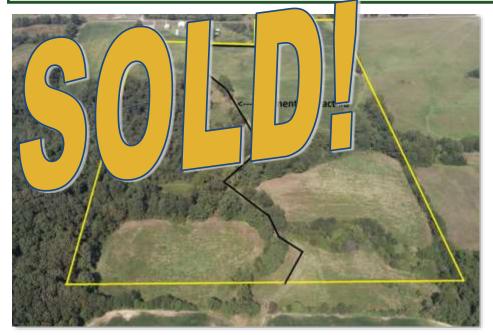

## FOR SALE: 55+- Acres Jefferson County IL Tillable / CRP / Timberland

Approximately 35.46 acres in cropland. 9.43 acres enrolled in CRP. 19.54 acres in timberland. Tract lays rolling to gently rolling.

Frontage on East Flagg Road.

Part of Section 22, T4S-R1E.

Specializing in Rural Real Estate Sales and Auctions MAIN OFFICE: 1403 Hillcrest Drive, Sparta IL 62286 / 800-443-1998