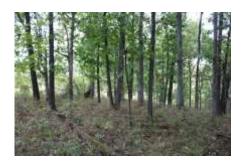

Approximately 35.46 acres in cropland. 9.43 acres enrolled in CRP. 19.54 acres in timberland. Tract lays rolling to gently rolling.

Frontage on East Flagg Road.

Part of Section 22, T4S-R1E.

Specializing in Rural Real Estate Sales and Auctions MAIN OFFICE: 1403 Hillcrest Drive, Sparta IL 62286 / 800-443-1998