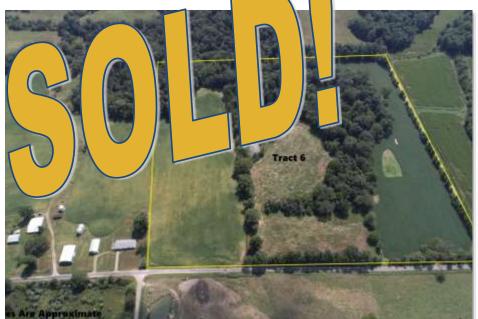

## FOR SALE: 40+- Acres Jefferson County IL Tillable / CPP / Timberland

Don Bailey Managing Broker Cell: 618-919-1031 dbailey@buyafarm.com Sparta Main Office Flora Branch Office Office: 855-468-3478

PROPERTY DETAILS (2632AL) Address: E Flagg Rd & N Jackson Hole Ln, Waltonville IL List Price: \$155,687 / \$3,892 per acre

Approximately 20 acres of cropland of which 5.4 acres is enrolled in CRP leaving approximately 20 acres timberland and pond. Tract is rolling to gently rolling plus some flat fields.

Frontage on East Flagg Road and North Jackson Hole Lane.

Part of Section 21, T4S-R1E.

Specializing in Rural Real Estate Sales and Auctions MAIN OFFICE: 1403 Hillcrest Drive, Sparta IL 62286 / 800-443-1998