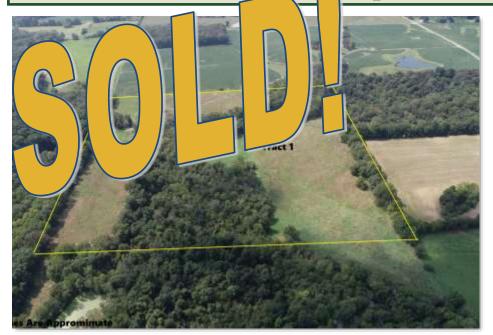

## FOR SALE: 40+- Acres Jefferson County IL Tillable / CPP / Timberland

## Don Bailey

Managing Broker Cell: 618-919-1031 dbailey@buyafarm.com Sparta Main Office Flora Branch Office Office: 855-468-3478

PROPERTY DETAILS (2632AL)

Address: North Scroll Lane, Waltonville IL List Price: \$158,592 / \$3,965 Per Acre

Approximately 27.2 acres in cropland. 25.6 acres enrolled in CRP. 12.8 acres in timberland. Tract lays rolling to gently rolling.

Access via an easement from North Scroll Lane.

Located in Part of Section 15, T4S-R1E.