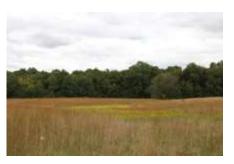

Approximately 27.2 acres in cropland. 25.6 acres enrolled in CRP. 12.8 acres in timberland. Tract lays rolling to gently rolling.

Access via an easement from North Scroll Lane.

Located in Part of Section 15, T4S-R1E.

Approximately 23.7 acres in cropland. 22.7 acres enrolled in CRP. 16.3 acres in timberland. Tract lays rolling to gently rolling.

Access via an easement from North Scroll Lane.

Located in part of Section 15, T4S-R1E.