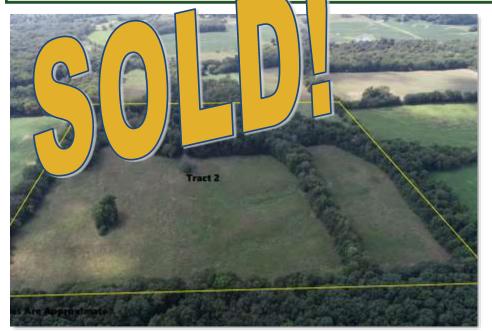

## FOR SALE: 40+- Acres Jefferson County IL Tillable / CPP / Timberland

## Don Bailey

Managing Broker Cell: 618-919-1031 dbailey@buyafarm.com Sparta Main Office Flora Branch Office Office: 855-468-3478

PROPERTY DETAILS (2632AL)

Address: North Scroll Lane, Waltonville IL List Price: \$155,652 / \$3,891 per acre

Approximately 23.7 acres in cropland. 22.7 acres enrolled in CRP. 16.3 acres in timberland. Tract lays rolling to gently rolling.

Access via an easement from North Scroll Lane.

Located in part of Section 15, T4S-R1E.