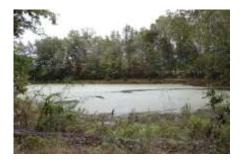

Approximately 27.2 acres in cropland. 25.6 acres enrolled in CRP. 12.8 acres in timberland. Tract lays rolling to gently rolling.

Access via an easement from North Scroll Lane.

Located in Part of Section 15, T4S-R1E.

Approximately 23.7 acres in cropland. 22.7 acres enrolled in CRP. 16.3 acres in timberland. Tract lays rolling to gently rolling.

Access via an easement from North Scroll Lane.

Located in part of Section 15, T4S-R1E.