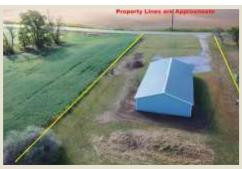

## **PROPERTY DETAILS (2626L)**

Address: 10043 Yellow Banks Rd, Benton IL 62812 Price Reduced: \$37,000 / List Price: \$45,000

Great 1.08-acre tract to build a home. Only 6 miles south of Rend Lake Dam. Use the 40x80 pole building for storage of Rend Lake toys/hunting equipment or business opportunity. Level lot with electric and water along Yellow Banks Road. Gravel drive with parking area.