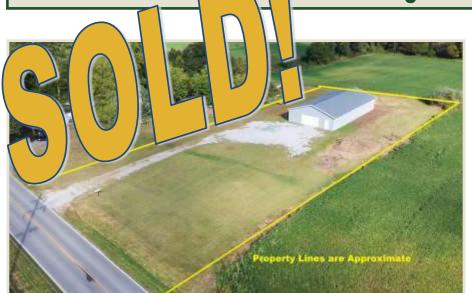

## **PROPERTY DETAILS (2626L)**

Address: 10043 Yellow Banks Rd, Benton IL 62812 Price Reduced: \$37,000 / List Price: \$45,000

Great 1.08-acre tract to build a home. Only 6 miles south of Rend Lake Dam. Use the 40x80 pole building for storage of Rend Lake toys/hunting equipment or business opportunity. Level lot with electric and water along Yellow Banks Road. Gravel drive with parking area.

Benton Schools.

Taxes \$1,138 (2019).

Directions: South out of Benton on IL Hwy 37 to Yellow Banks Road. West 2 miles. Property on right.

**Specializing in Rural Real Estate Sales and Auctions** *MAIN OFFICE: 1403 Hillcrest Drive, Sparta IL 62286 / 800-443-1998*