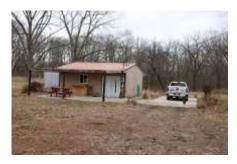

PROPERTY DETAILS (2657L) Address: 6 N 300 East, Patoka IL 62878 List Price: \$99,000

The perfect 10-acre hunting property with the potential to be so much more! You can enjoy it as the current owners do - a hunting getaway complete with a 24' x 24' hunting cabin that has geothermal heating and air conditioning as well as a bathroom/septic with FMC water, electric and telephone. Or you can build your dream home on the prettiest piece of property near Carlyle Lake. The interior of the hunting cabin has been renovated using historic barnwood from the property and is perfect for a weekend retreat. Speaking of historic barnwood, there is a 100-year old barn on the property that can either be renovated or re-purposed. It is truly a testimony to the people who built it - wood pegs and all. Also on the property is a Sears and Roebuck house. The house has seen better days, but also could be renovated or re-purposed. The property has many big hardwood trees including 2 rows of beautiful mature Hican trees which could be timbered for cash or just enjoyed for generations. There are about 7 acres of timber with trails and deer stands. The deer are abundant as well as turkey and squirrel.