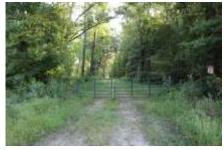

PROPERTY DETAILS (2631AL) Address: Lighthouse Road, Harrisburg IL List Price: \$1,008,000 / \$4,500 per acre

Approximately 189 acres cropland, 40 acres tiled. Access via gated-owned parcel from dead-end road (Lighthouse Road) and gated easement to Old Route 13. Bean yield 66 bu per acre in 2019.