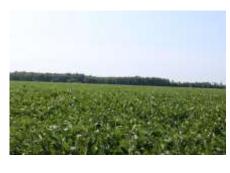

PROPERTY DETAILS (2631AL) Address: Lighthouse Road, Harrisburg IL List Price: \$1,008,000 / \$4,500 per acre

Approximately 189 acres cropland, 40 acres tiled. Access via gated-owned parcel from dead-end road (Lighthouse Road) and gated easement to Old Route 13. Bean yield 66 bu per acre in 2019.