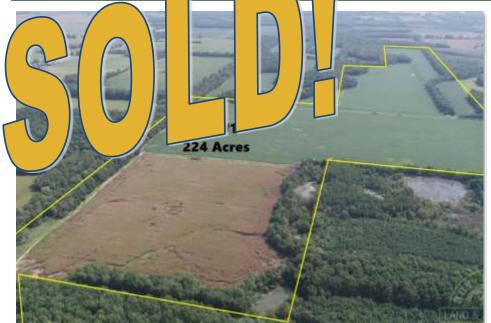

PROPERTY DETAILS (2631AL) Address: Lighthouse Road, Harrisburg IL List Price: \$1,008,000 / \$4,500 per acre

Approximately 189 acres cropland, 40 acres tiled. Access via gated-owned parcel from dead-end road (Lighthouse Road) and gated easement to Old Route 13. Bean yield 66 bu per acre in 2019.

Part of Sections 12 & 7, T9S-R5 & 6E

Specializing in Rural Real Estate Sales and Auctions MAIN OFFICE: 1403 Hillcrest Drive, Sparta IL 62286 / 800-443-1998