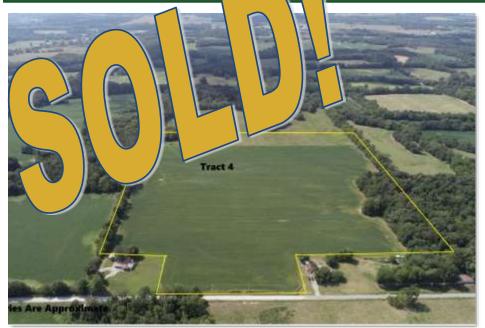

## FOR SALE: 56+- Acres Jefferson County IL Tillable (CP) / Timberland

Approximately 49.6 acres in cropland. 18.3 acres enrolled in CRP. 6.4 acres in timberland. Tract lays rolling to gently rolling.

Access via an easement from North Scroll Lane.

Located in part of Section 14, T4S-R1E.