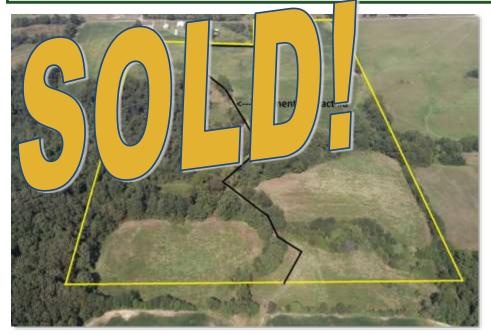

## FOR SALE: 55+- Acres Jefferson County IL Tillable / CRP / Timberland

Approximately 35.46 acres in cropland. 9.43 acres enrolled in CRP. 19.54 acres in timberland. Tract lays rolling to gently rolling.

Frontage on East Flagg Road.

Part of Section 22, T4S-R1E.

Specializing in Rural Real Estate Sales and Auctions MAIN OFFICE: 1403 Hillcrest Drive, Sparta IL 62286 / 800-443-1998