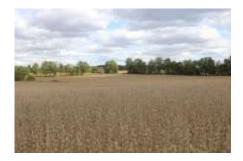

Approximately 35.46 acres in cropland. 9.43 acres enrolled in CRP. 19.54 acres in timberland. Tract lays rolling to gently rolling.

Frontage on East Flagg Road.

Part of Section 22, T4S-R1E.

Specializing in Rural Real Estate Sales and Auctions MAIN OFFICE: 1403 Hillcrest Drive, Sparta IL 62286 / 800-443-1998