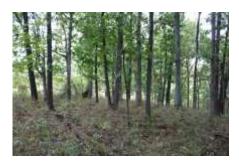

Approximately 35.46 acres in cropland. 9.43 acres enrolled in CRP. 19.54 acres in timberland. Tract lays rolling to gently rolling.

Frontage on East Flagg Road.

Part of Section 22, T4S-R1E.

Specializing in Rural Real Estate Sales and Auctions MAIN OFFICE: 1403 Hillcrest Drive, Sparta IL 62286 / 800-443-1998