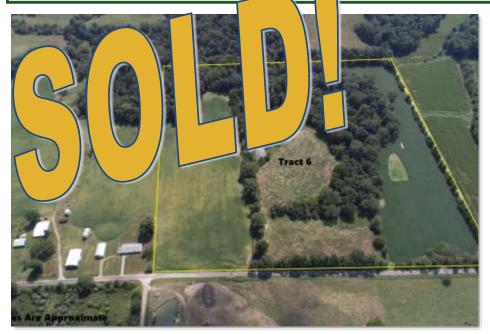

## FOR SALE: 40+- Acres Jefferson County IL Tillable / CPP / Timberland

Approximately 20 acres of cropland of which 5.4 acres is enrolled in CRP leaving approximately 20 acres timberland and pond. Tract is rolling to gently rolling plus some flat fields.

Frontage on East Flagg Road and North Jackson Hole Lane.

Part of Section 21, T4S-R1E.

Specializing in Rural Real Estate Sales and Auctions MAIN OFFICE: 1403 Hillcrest Drive, Sparta IL 62286 / 800-443-1998