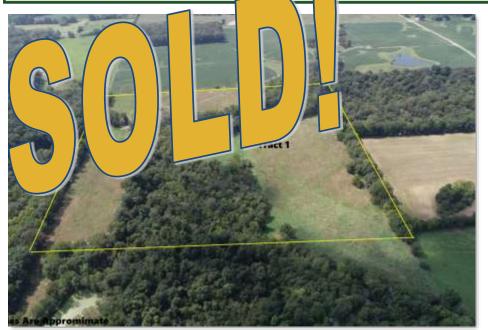

## FOR SALE: 40+- Acres Jefferson County IL Tillable / CPP / Timberland

Approximately 27.2 acres in cropland. 25.6 acres enrolled in CRP. 12.8 acres in timberland. Tract lays rolling to gently rolling.

Access via an easement from North Scroll Lane.

Located in Part of Section 15, T4S-R1E.