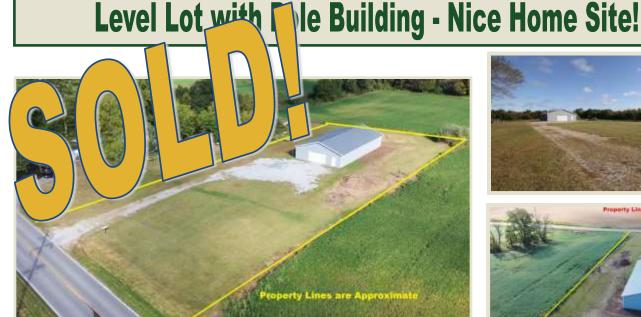

Great 1.08-acre tract to build a home. Only 6 miles south of Rend Lake Dam. Use the 40x80 pole building for storage of Rend Lake toys/hunting equipment or business opportunity. Level lot with electric and water along Yellow Banks Road. Gravel drive with parking area.

Benton Schools.

Taxes \$1,138 (2019).

Directions: South out of Benton on IL Hwy 37 to Yellow Banks Road. West 2 miles. Property on right.

**Specializing in Rural Real Estate Sales and Auctions** MAIN OFFICE: 1403 Hillcrest Drive, Sparta IL 62286 / 800-443-1998