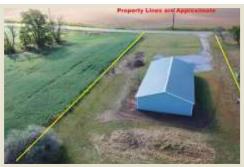

Great 1.08-acre tract to build a home. Only 6 miles south of Rend Lake Dam. Use the 40x80 pole building for storage of Rend Lake toys/hunting equipment or business opportunity. Level lot with electric and water along Yellow Banks Road. Gravel drive with parking area.