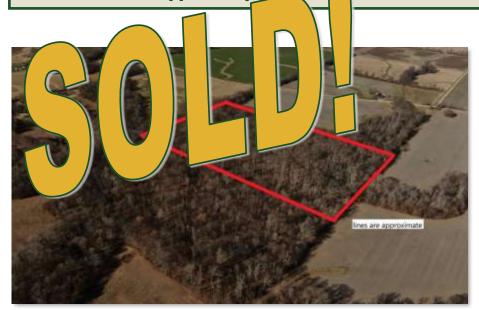

## **FOR SALE: 18+- Acres Wayne County IL**

Perfect Opportunity to Purchase Small Tract of Recreational Ground

Kayleigh Witter
Broker
Cell: 618-445-1790
kayleighwitter@buyafarm.com
Sparta Branch Office

PROPERTY DETAILS (2646L) Address: Co Rd 1025E, Rinard IL

List Price: \$59,000

Great opportunity to purchase a small tract of recreational ground in Wayne County, Illinois. This property has legal road access on 1025 E off of Co Rd 1975 N but it is more like a farm lane. Property is located approximately 6 miles NW of Cisne or 5 miles SW of Rinard / 4 miles NE of Johnsonville, Illinois. Looks to be a good hunting property surrounded by other wooded properties. Don't miss out; small tracts like these do not come up on the market often in this county.