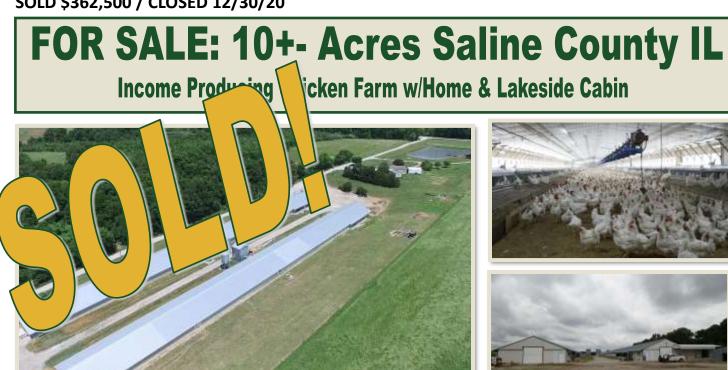

SOLD \$362,500 / CLOSED 12/30/20

Wayne Keller Managing Broker Cell: 618-407-1679 wkeller@buyafarm.com Sparta Branch Office Office: 800-357-4020

**PROPERTY DETAILS (2590AL)** Address: 1960 Murphy Road, Carrier Mills IL 62917 List Price: \$375,000

A fully operational and profitable 20,000 hen breeding egg operation just South of Carrier Mills in Saline County Illinois. All updates have been made in the property is in excellent condition. There is also a doublewide home, 2 pole buildings, a cabin and pond. The cabin could be used as a hunting camp while chasing whitetail here in Southern Illinois.

Well-maintained 2011 Champion 3-bed, 2-bath doublewide home. First sold/occupied December 2014.

Cabin is 1 bedroom, utility/bath and kitchen/dining/ great room with a pond out the front door! Built in 2005 for guests, employee housing and/or rental. Would make a great hunting cabin while hunting the nearby Shawnee National Forest.