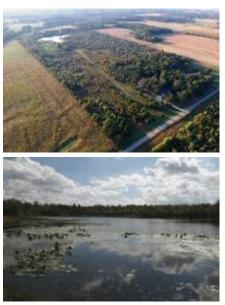

## PROPERTY DETAILS (2581L) Address: 7099 Campbell's Corner Rd, McLeansboro IL 62859

List Price: \$550,000

Your own retreat for living, hunting and fishing! This 74-acre property includes a beautiful 2,544 sq ft brick home with 4 bed-rooms and 2.5 baths. Nice oaks provide a great shady yard for this large home with a huge living/dining room plus a family room with wood fireplace. Very nice screened and windowed back porch. Mud/laundry room off of the garage with outside entrance is convenient for the fisherman and hunter. Pole barn measures 40 x 90 with a concrete floor, electric and 10 x 26 office area. Well-stocked 5-acre lake yields some nice bass, bluegill and catfish! Electric available at the lake. An additional small pond is on the property. CRP tree program is in place producing annual income. Abundant whitetail and turkey for great hunting! Outside wood burner for auxiliary heat. Hamilton County schools. Taxes \$3,184 (2018).