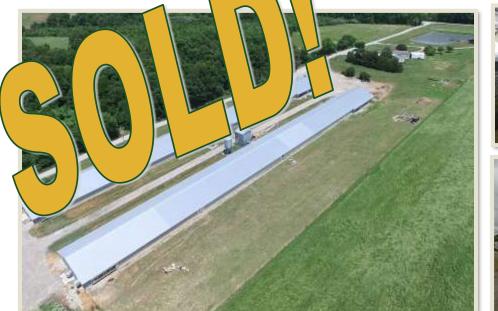

## FOR SALE: 10+- Acres Saline County IL

Income Producing

cken Farm w/Home & Lakeside Cabin

Wayne Keller Managing Broker Cell: 618-407-1679 wkeller@buyafarm.com Sparta Branch Office Office: 800-357-4020

PROPERTY DETAILS (2590AL) Address: 1960 Murphy Road, Carrier Mills IL 62917 List Price: \$375,000

A fully operational and profitable 20,000 hen breeding egg operation just South of Carrier Mills in Saline County Illinois. All updates have been made in the property is in excellent condition. There is also a doublewide home, 2 pole buildings, a cabin and pond. The cabin could be used as a hunting camp while chasing whitetail here in Southern Illinois.