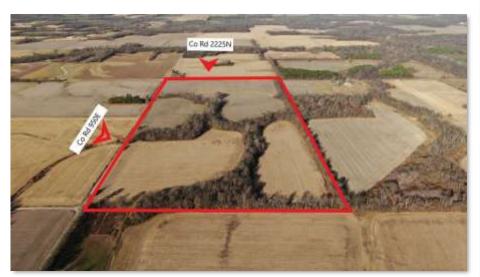

Address: Co Rd 950E & Co Rd 2225N

List Price: \$385,000

This property is the perfect opportunity to purchase a productive farm with a 98.9 Pl and 68 tillable acres, that also has a nice woods with large trees to make it a great recreational purchase. This property has great road access on two sides (Co Rd 950 E and Co Rd 2225 N). It is located approximately 5 miles NW of Cisne or 4 miles West of Rinard IL / almost 5 miles NE of Johnsonville IL. Property is mostly Bluford with some Wynoose soils and has 3 small fields, all with easy access.