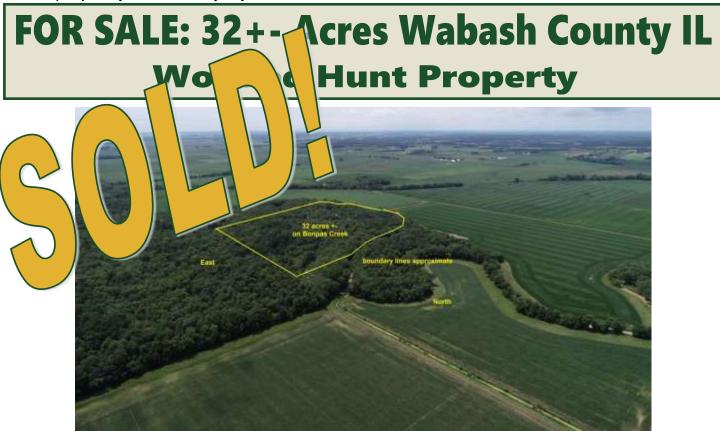

PROPERTY DETAILS (2593L)

Address: Lancaster IL

List Price: \$92,800 / \$2,900 Per Acre

Property consists of 31.96+- acres of timber bordering the Bonpas Creek. Even though property is located in a flood zone, there is not much of an issue during deer season. This remote piece of heavily timbered hunting ground provides a sportsman with an opportunity to enjoy the outdoors, providing good cover for deer, and the surrounding cropland completes an environment for deer to thrive. Mineral rights not sold with property.