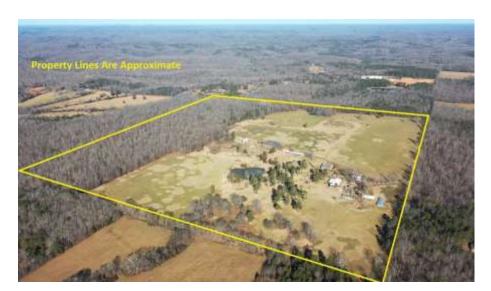

## FOR SALE: 160+- ACRES RIPLEY COUNTY MO

**Well-Kept Farmstead with Multiple Barns and Home** 

PROPERTY DETAILS (MO75L)
Address: 869 Ripley O-2, Doniphan MO 63935
Price Reduced: \$549,000 / List Price: \$679,000

160-Acre Livestock Farmstead in northern Ripley County MO. Well-kept property with approximately 95 acres of fenced pasture/hay ground that lays fairly level; 60 acres wooded. Multiple outbuildings including barn, heated shop, 2 feeding floors, canvas/concrete barn, farrow/nursery building, breeding barn, garage/shed and chicken coop. 3 ponds for livestock water.