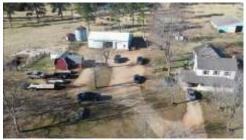

160-Acre Livestock Farmstead in northern Ripley County MO. Well-kept property with approximately 95 acres of fenced pasture/hay ground that lays fairly level; 60 acres wooded. Multiple outbuildings including barn, heated shop, 2 feeding floors, canvas/concrete barn, farrow/nursery building, breeding barn, garage/shed and chicken coop. 3 ponds for livestock water.