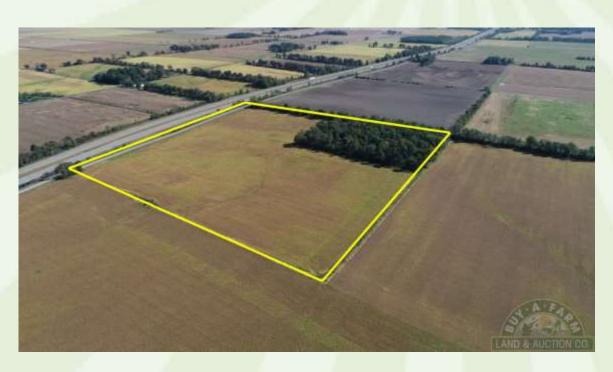

## ONLINE REAL ESTATE LAND AUCTION Wayne County IL 37+- Acres - 1 Tract Property of ation: Co Rd 50N, Wayne City IL

hursday, November 19, 2020 at 8 p.m. CST in the state of the state of

Selling in 1 Tract
30 Tillable Acres — PI 102 (29.22 Ac)
Located in Section 13, T3S-R5E