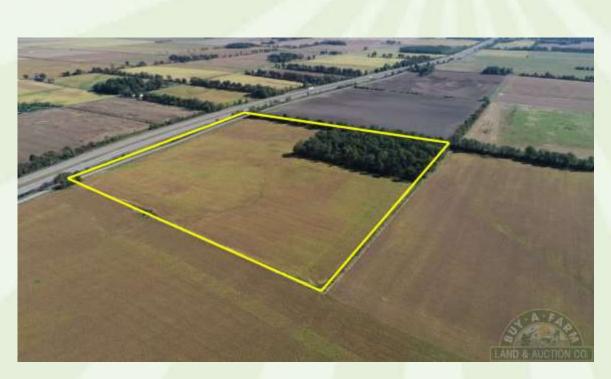

## ONLINE REAL ESTATE LAND AUCTION Wayne County IL 37+- Acres - 1 Tract Property of ation: Co Rd 50N, Wayne City IL

hursday, November 19, 2020 at 8 p.m. CST in the state of the state of

Selling in 1 Tract
30 Tillable Acres — PI 102 (29.22 Ac)
Located in Section 13, T3S-R5E