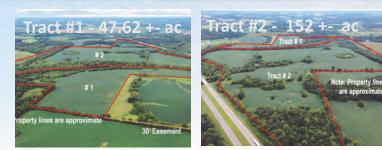

## On-Line Real Estate Auction 286+- Acres - 4 Tracts

11849 County Farm Road Steeleville, IL 62288

286+- acre farm in Cape Girardeau Co MO. 177+- tillable acres. Good quality soils, predominately Menfro. Offered in 4 Tracts, No combinations. Go to buyafarm.com for more info. Shown by appointment. Can't or need help to bid on line? Call Auctioneer Wayne Keller.