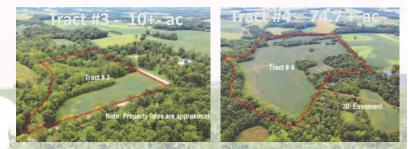

## On-Line Real Estate Auction 286+- Acres - 4 Tracts

11849 County Farm Road Steeleville, IL 62288

286+- acre farm in Cape Girardeau Co MO. 177+- tillable acres. Good quality soils, predominately Menfro. Offered in 4 Tracts, No combinations. Go to buyafarm.com for more info. Shown by appointment. Can't or need help to bid on line? Call Auctioneer Wayne Keller.