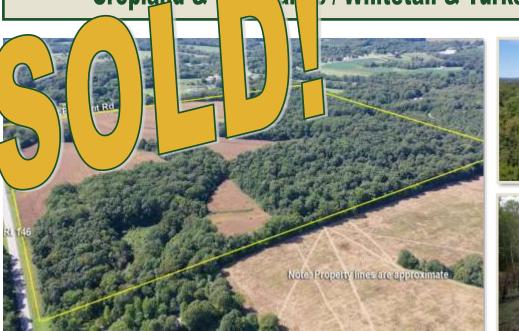

## FOR SALE: 137+- Acres Union County IL Cropland & Jan 3 / Whitetail & Turkey Hunting

Wayne Keller Managing Broker 618-407-1679 wkeller@buyafarm.com Sparta Branch Office 800-357-4020

PROPERTY DETAILS (2621L) Address: Rt 146 & Mt. Pleasant Rd, Buncombe IL 62912 List Price: \$425,196 / \$3,100 Per Acre

This 137 acres lays along IL 146 at Mount Pleasant Road, between Anna and Vienna at Mount Pleasant Road. There are 68 acres of cropland. The balance is timber, which was last cut 15+ years ago. The balance is rolling woodlands. The wooded has very little undergrowth and lays well. You can drive an ATV almost anywhere in the woods. The property is also laid out well for whitetail hunting. There are also several draws that would be easy to dam up for ponds making it more Whitetail ready. Trail Cam photos coming soon. Crop lease open for the 2021 crop year. Note: There is a small cemetery on the property just off Mount Pleasant Road.

Parcel #02-26-01-078 Taxes: \$690.10 Section 26, T12S-R1E Whitetail and turkey hunting Mineral rights included

**Specializing in Rural Real Estate Sales and Auctions** *MAIN OFFICE: 1403 Hillcrest Drive, Sparta IL 62286 / 800-443-1998*