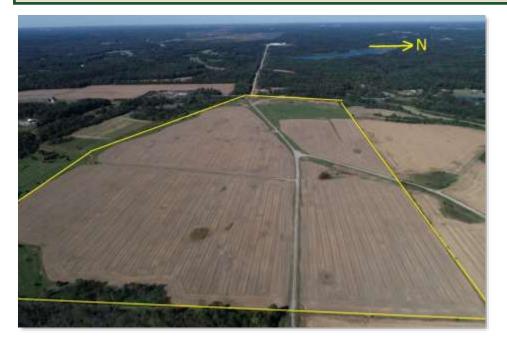

## **FOR SALE: 162.5+- Acres Saline County IL**

**Mostly Tillable Land / Well Maintained and Limed** 

162.5 surveyed acres in Saline County IL. 140+- tillable acres. Beans yielded 67 bu per acre in 2020. Available for 2021 farming season. Recently limed and well-maintained farm. Direct access off Harco Road, West of Harrisburg IL. New private gated entrance.

Parcel #01-1-112-05

Taxes: \$978

Section 9, T9S-R5E, Brushy TWP

Specializing in Rural Real Estate Sales and Auctions MAIN OFFICE: 1403 Hillcrest Drive, Sparta IL 62286 / 800-443-1998