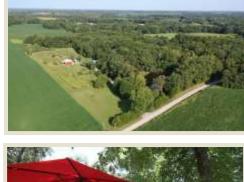

## PROPERTY DETAILS (2614L) Address: 5851 Schwenke Rd, Chester IL 62233 List Price: \$289,000

The perfect place in the country! 27+/- acres with home, pond, nice timber, outbuildings, and exceptional setting. This 1,680 sq ft manufactured home has a great wrap around deck, 3 bedrooms, 2 baths and sits in the woods overlooking a small pond. Outside wood burner and fenced area for pets. Two outbuildings - 30 x 40 with concrete floor and 10' ceiling and 24 x 30 with concrete floor, 8' ceiling and walk-in cooler. Steeleville schools.