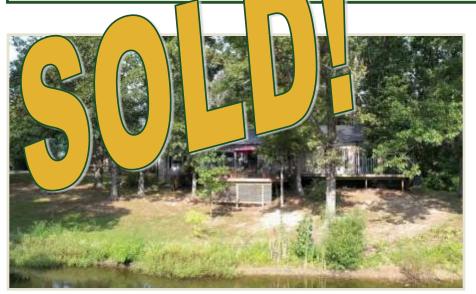

## SOLD \$275,000 / CLOSED 11/4/20

## PROPERTY DETAILS (2614L) Address: 5851 Schwenke Rd, Chester IL 62233 List Price: \$289,000

The perfect place in the country! 27+/- acres with home, pond, nice timber, outbuildings, and exceptional setting. This 1,680 sq ft manufactured home has a great wrap around deck, 3 bedrooms, 2 baths and sits in the woods overlooking a small pond. Outside wood burner and fenced area for pets. Two outbuildings - 30 x 40 with concrete floor and 10' ceiling and 24 x 30 with concrete floor, 8' ceiling and walk-in cooler. Steeleville schools.