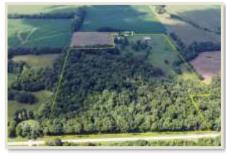

Address: 4623 Kestrel Road, Tamaroa IL 62888

List Price: \$335,000

Always wanted to live in the country? Now you can! 46+- acres and farmstead southeast of Tamaroa IL off Kimze Road. Privacy - the home lays at the end of a dead-end road. The home is a 3-bedroom brick with a full basement, and there are several farm buildings and grain bins. 26+- acres is wooded if you are into chasing whitetail or turkey. 8+- acres open for hay or pasture.