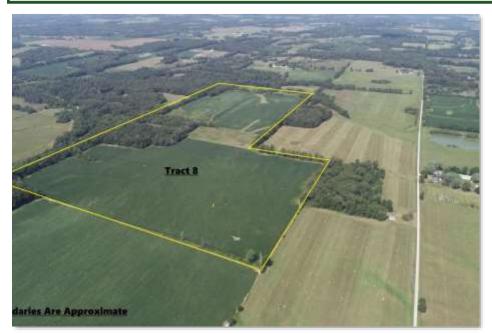

Approximately 102.9 acres in cropland. 13.47 acres enrolled in CRP. 17.1 acres in timberland. Tract lays flat to gently rolling.

Access via easement from North Flagg Road.

Part of Section 22 and 27; T4S-R1E.