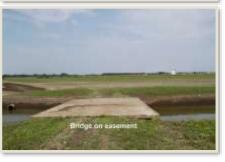

137-acre Mississippi River bottom farm off Jones Ridge Road SE of Rockwood IL. 131.52 acres cropland with a PI of 111. No crops were raised on this property in the 2019 crop year as 2019 was an unusually wet year; however good soils and a dryer year, this can be good producing farm.