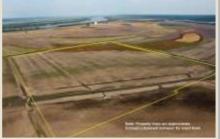

137-acre Mississippi River bottom farm off Jones Ridge Road SE of Rockwood IL. 131.52 acres cropland with a PI of 111. No crops were raised on this property in the 2019 crop year as 2019 was an unusually wet year; however good soils and a dryer year, this can be good producing farm.