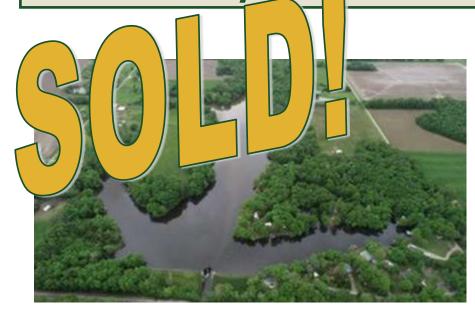

Lot with 2-bedroom home/cabin on 65-acre Lake Patterson. Includes well-maintained pontoon boat and fishing boat. Double decked boat dock with power lifts. Excellent fishing and hunting. Plenty of recreation. Peaceful and quiet!

Just 30 minutes south of Effingham IL.

Specializing in Rural Real Estate Sales and Auctions MAIN OFFICE: 1403 Hillcrest Drive, Sparta IL 62286 / 800-443-1998