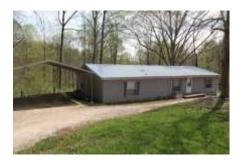

List Price: \$89,900

Base camp for your hunt? Residence? Located in the heart of great Southern IL hunting, this nice wooded property has plenty of deer!!! 9.5 acres off of Old Hwy 51 just north of Dongola IL with 3-bed, 2-bath doublewide home, open kitchen/living area and bonus room. All appliances included. Carport (24 x 22) for your parking convenience and 2 storage sheds. Steel roof installed 2013. City water with private well also on property. Dongola School District. Taxes \$214.46 (2018).